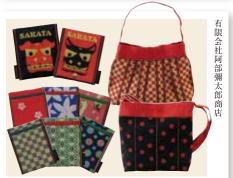

庄内浜一帯の砂防林として植えられた 黒松を使った野趣あふれる彫り文様。 本間家の歴史と想いが詰まった 酒田伝統工芸品です。

65)酒田光丘彫

お盆(1尺) 6,600円 茶托 菱形 5枚組 8,800円

明治19年創業、畳材料卸業を 営む傍ら畳の縁を使い、 手作りしています。

66)畳の縁を使った

名刺·カード入 440円·550円 酒田獅子頭小物入 550円 ショルダーバッグ 5,500円 和(なごみ)バッグ 2,970円