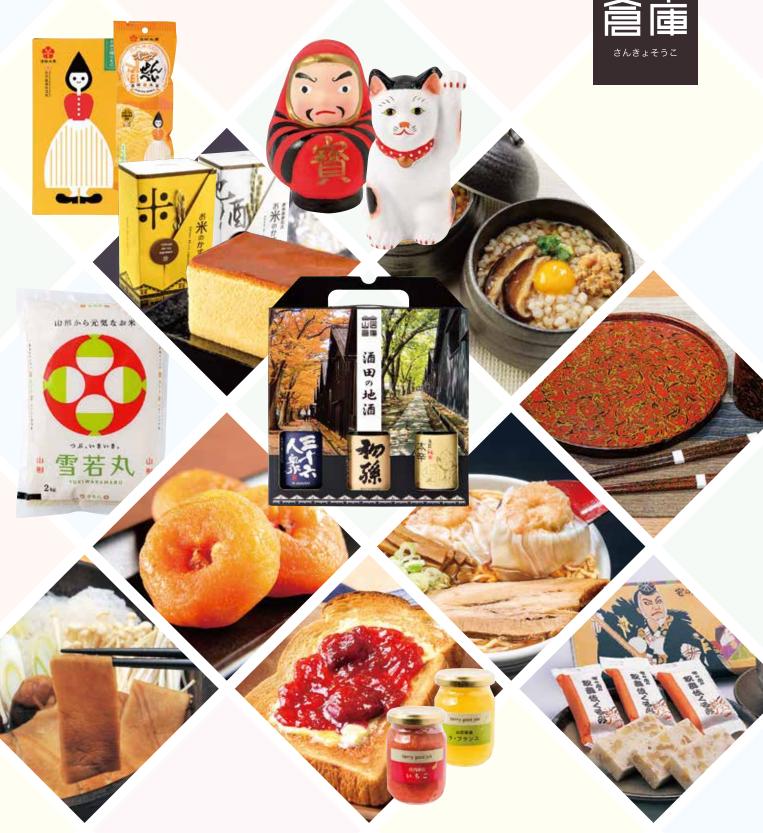

# 湊町酒田へ、ようこそ。

しっとりとした生地で餡を包み 焼き上げました。酒田の銘菓として

1個 140円 お土産におつかい下さい。 6個人 1,000円 12個人 1.850円 02)酒田むすめ

03) ギフトBOXオランダちゃん

 $96g(2枚 \times 20$ 袋入) 864円 04)オランダせんべい 48g(20枚入) 162円

庄内産はえぬきを使用し、 ふんわりしっとり焼き上げたカステラです。