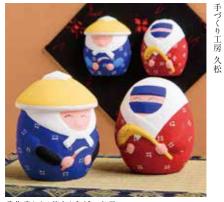

#### 酒田の工芸品

上品で深みのある藍色。 いろいろなシーンで お楽しみいただけます。

ハシカチ 880円 ストール 4,180円~ ブローチ 2,750円~ 63)藍染

鮮やかな彩漆で 日本海の海藻を表現。 使い込むごとに成長する 深みのある光沢が お楽しみいただけます。

64)磯草塗

箸(大) **2,650**円 箸(小) **2,550**円 丸盆 8.5寸 **15,500**円 茶筒 150g 6,800円 齋藤八惣八