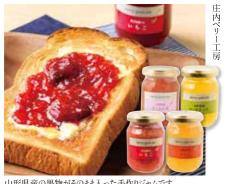

## 味わっていただきたい銘菓、特産品の宝づくし。

山形県産の果物がそのまま入った手作りジャムです。 トーストはもちろんヨーグルトやジャム紅茶にもよく合います

15)ベリーグッド ジャム

いちご、りんご 各160g 650円 さくらんぼ、ラ・フランス 各160g 700円

重厚感あふれる濃厚な のむヨーグルトと、山形県産 フルーツソースをのせた 2層仕立てのヨーグルト。

16) 鳥海高原 ヨーグルトセット

のむヨーグルト 900mℓ×2本 ヨーグルト&ブルーベリー 400g×1個 ヨーグルト&おとめ心 400g×1個 ヨーグルト&う・フランス 400g×1個 <sub>箱入</sub> 2,744円