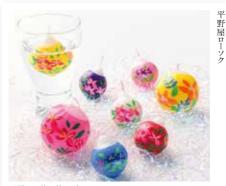

6.050⊞

600円~

手描きの花の絵が愛らしい、 水に浮かべて使う丸いローソクです。 グラス入りのセット商品もあります。

67)フラワーボール

大1個人 605円 小1個人 385円 グラス付 1,650円~

農作業をする若者を和紙で表現 68)しょうない張子

セット 3,080円 壁掛け 1,938円

主に地元の木を使った玩具。仕上げまで すべて手作業なので、お子様にも安心で安全です。