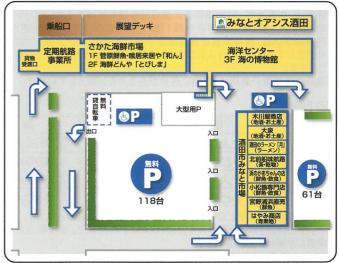

#### ○定期船「とびしま」

- ●総トン数253トン、定員230人。平成22年7月に就航。
- ●飛島までの39.3Kmを片道75分、時速20.5ノット、約40km/hで結びます。
- ●1階に185人の客室、トイレ、自動販売機、2階に展望デッキがあります。 船内は、全面禁煙です。

#### ①定期航路事業所

- 酒田側の乗船券販売窓口です。
- ●「鳥海山・飛島ジオパークポート」という愛称で、待合室には鳥海山・飛 島ジオパークインフォメーションコーナーが設置されており、飛島のジオサ イトの紹介パネルやイメージビデオを見ることができます。