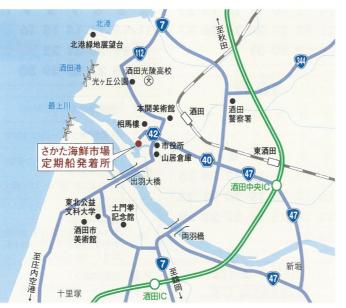

#### ★ 飛行機利用 AIRPLANE

東京(羽田)—ANA—庄内空港【約1時間】 庄内空港よりタクシー【約20分】 乗合ジャンボタクシー有 問合せはタクシー会社へ(完全予約制) 連絡バス「酒田市役所前」下車、徒歩約10分

## **JR利用**

東京一上越新幹線・羽越本線【約4時間】 東京一山形新幹線・陸羽西線【約4時間30分】 酒田駅よりタクシー【約10分】 バス「山銀前」下車、徒歩約5分 「柳小路」または「中町西」下車、徒歩約9分

## 🖨 自動車利用

酒田中央ICから酒田港まで約10分 仙台一東北自動車道・山形自動車道 [約2時間30分] 東京一東北自動車道・山形自動車道 【約6時間30分] 東京一関越自動車道・日本海東北自動車道 [約6時間30分]

#### 高速バス利用 EXPRESS BUS

東京一酒田【約9時間】 大阪•京都一酒田【約12時間50分】 山形一酒田【約2時間30分】 仙台一酒田【約3時間】 仙台空港一酒田【約3時間50分】