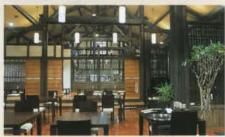

ほう こうてい お食事処 食彩旬味 芳香亭」

庄内平野と日本海が育む、おいしい 素材を活かした料理で皆様をおもて なしいたします。

間:ランチ(11:00~14:00)

ディナー(17:30~21:30)

日:1月1日(月曜日、ディナーは休み)

収容人数: 小上がり席30名、フロア席54名

問合せ: 0234-21-1036