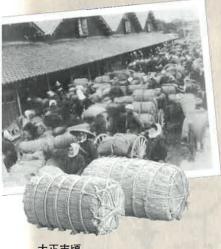

倉庫に米を搬入する様子 当時の米の運搬は、船や馬車、荷車 を利用した方法が多く、米俵をつんだ 荷車が倉庫前で混み合っています。

百余年のときを重ね 当時の面影を今に伝える 米処の歴史と誇り

明治26年(1893年)に建造された米の保管倉庫で、現在も農業 倉庫として活躍しています。土蔵造りの12棟からなる倉庫の屋根は 断熱を考慮した二重構造で内部の土間はにがりを練り固めるなどし た湿気防止構造になっています。背後を囲むケヤキ並木は、日よけ・ 風よけの役目を果たし、自然を利用した低温管理が行われているな ど米の品質を守るための工夫を随所に見ることができます。