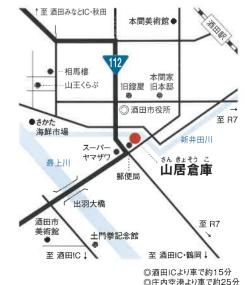

倉庫に米を搬入する様子 当時の米の運搬は、船や馬車、荷車 を利用した方法が多く、米俵をつんだ 荷車が倉庫前で混み合っています。

百余年のときを重ね 当時の面影を今に伝える 米処の歴史と誇り

明治26年(1893年)に建造された米の保管倉庫で、現在も農業 倉庫として活躍しています。土蔵造りの12棟からなる倉庫の屋根は 断熱を考慮した二重構造で内部の土間はにがりを練り固めるなどし た湿気防止構造になっています。背後を囲むケヤキ並木は、日よけ・ 風よけの役目を果たし、自然を利用した低温管理が行われているな ど米の品質を守るための工夫を随所に見ることができます。

酒田市のシンボル的な存在でもあるケヤキ並木と風格ある倉庫は 観光の拠点としても利用され、また、NHKの連続テレビ小説『おしん』 のロケ地としても知られています。

山形県 酒田市

https://www.sakata-kankou.com/ 酒田さんぽ 検索

ケヤキ並木

石畳

11号棟

10号棟

9号棟

8号棟

7号棟

6号標

酒田市観光物産館

お土産品販売コーナ

三居稲荷神社

5号棟

4号棟

3号棟

**#|#** 

新井田川

2号棟

オープンテラス

ミュージアム「おしん」人形キャラリ

山居橋 (歩行者用)